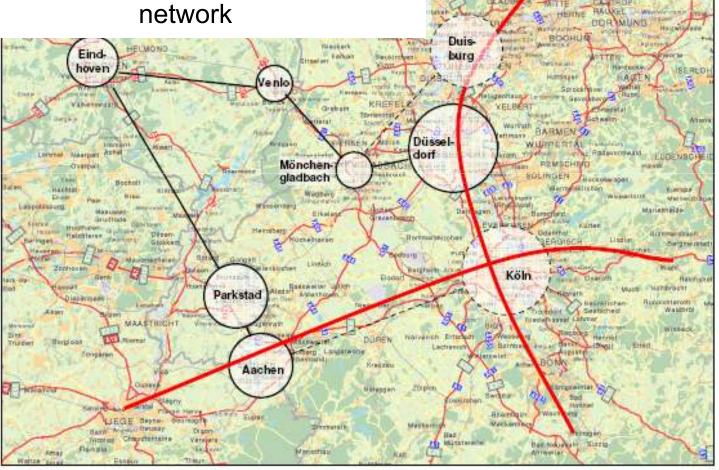

#### Necessary feedering network Eindhoven-region to HST network

NOHAUSEN WHITE CONEN

Corridors Eindhoven-Düsseldorf and Eindhoven-Aachen-Köln linked at HST network

# Projects and Investments 2008-2013

- Based on Business cases Cross border study
  - East corridor Eindhoven-Venlo-Düsseldorf
  - South corridor Eindhoven-Heerlen-Aachen-Köln

BUT...

Business cases in progress at this moment...