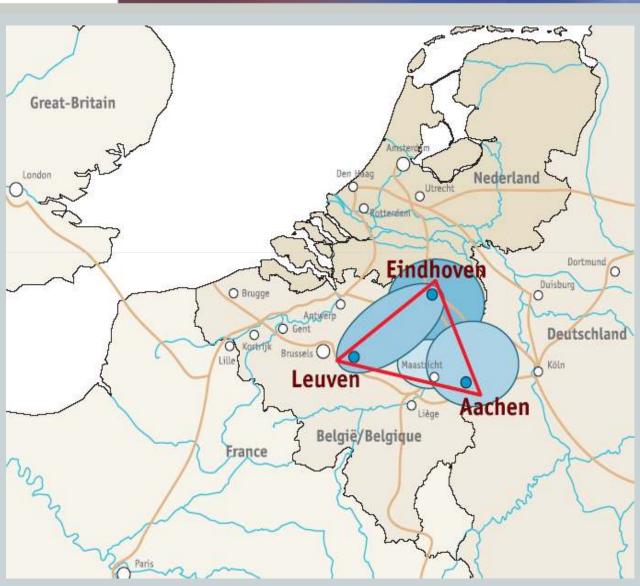

## City of Eindhoven

- Approximately 210.000 inhabitants
- In a region of 750.000 inhabitants
- Part of the South-Eastern Netherlands technology complex
- Which is part of the cross border toptechnology triangle Aachen-Leuven-Eindhoven

#### Eindhoven-Leuven-Aachen triangle

- In the heart of the European growth and jobs agenda
- Collaboration aimed at improvement:
  - Competitiveness
  - R&D
  - Innovation
  - Knowledge
  - Enterpreneurship
- Goal: Top Technology Region Nr. 1