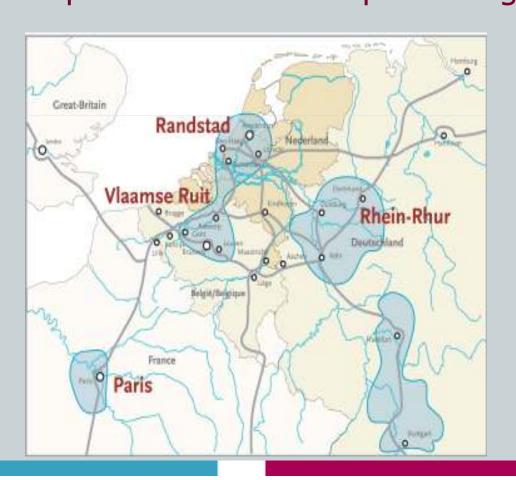

# Knowledge regions in Europe important relationships for region Eindhoven

- München
- Stuttgart
- Karlsruhe
- Wien
- Helsinki
- Stockholm
- Lo-Ox-Ca
- Paris

# Creation of a sustainable innovation eco system

- Proximity & connectivity is essential for all knowledge regions in NW Europe
- Virtual contacts are not sufficient: physical interaction needed
- Tacit knowledge requires face-to-face contacts
- Eindhoven & ELAt aims to physically connect within networks of all top innovation and knowledge regions