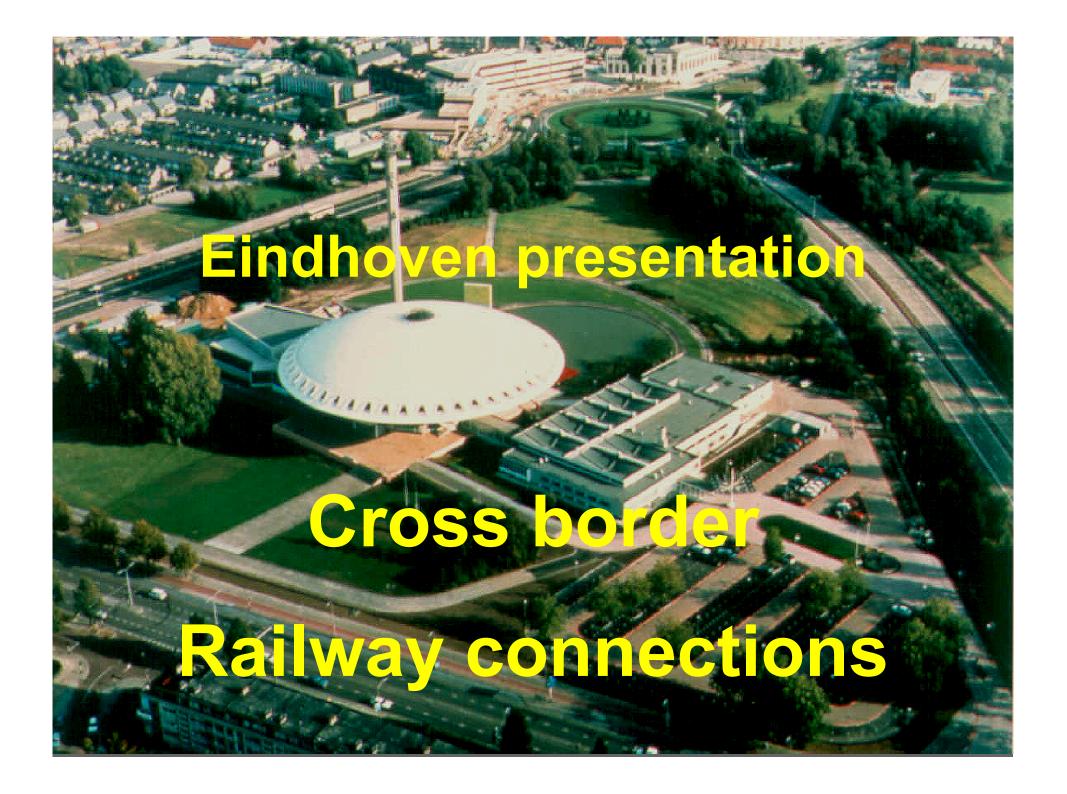

## City of Eindhoven

- Approximately 210.000 inhabitants
- In a region of 750.000 inhabitants
- Part of the South-Eastern Netherlands technology complex
- Which is part of the cross border toptechnology triangle Aachen-Leuven-Eindhoven