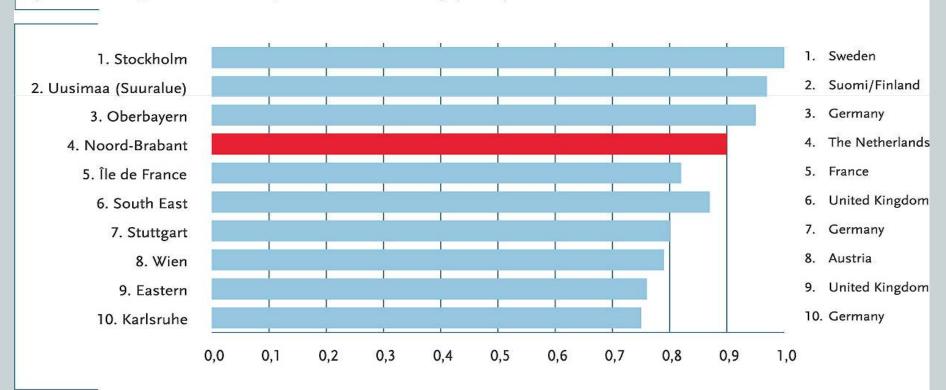

### The Top 10 Innovation regions

European innovation scoreboard ranking RRSII (revealed regional summary innovation index) (2003)

Bron: European Innovation Scoreboard, European Commission