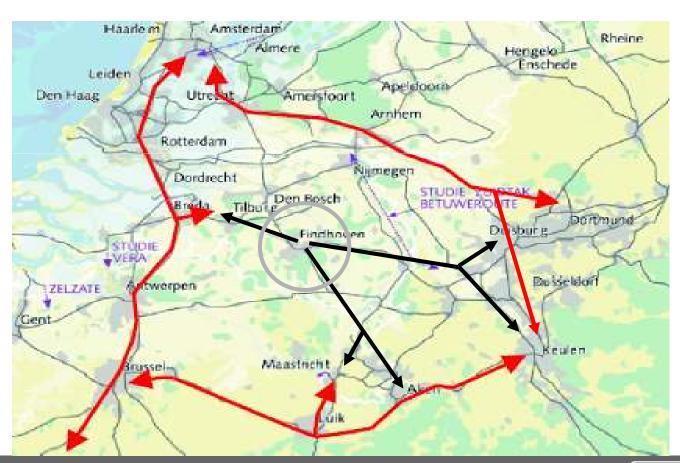

#### Necessary feedering network Eindhoven-region to HST network

NOHAUSEN WHITE CONEN

Corridors Eindhoven-Düsseldorf and Eindhoven-Aachen-Köln linked at HST network